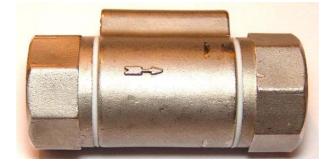

## FL-07-ST

FEATURES: Material Stainless Steel

Control various amounts of flowing liquid in a small-scale process. Detect the amount of flowing liquid in a pump, hot water and warm water supplies. The magnetic pivot is located in the middle of the tunnel; it will slide and have an initial contact with the hall sensor at the top of the flow sensor to stop the water flow.

| Part No.           | FL-07-ST           |
|--------------------|--------------------|
| Contact Type       | Normal Open        |
| Temperature Rating | -10 to 125 deg C   |
| Input Diameter     | 3/4″               |
| Output Diameter    | 3/4″               |
| Min. Start Flow    | 2LPM               |
| Max. Pressure      | 1.5 MPA            |
| Install Angle      | Level & Vertically |