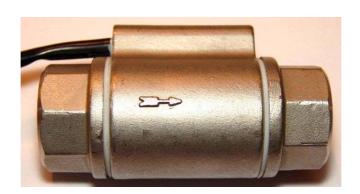

## FLOW SENSOR

## Vass Asia Sensormatic

FL-06-ST

## **FEATURES: Material Stainless Steel**

Control various amounts of flowing liquid in a small-scale process. Detect the amount of flowing liquid in a pump, hot water and warm water supplies. The magnetic pivot is located in the middle of the tunnel; it will slide and have an initial contact with the hall sensor at the top of the flow sensor to stop the water flow.