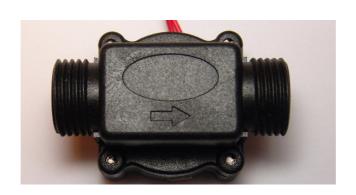

## FL-05-ABS

#### **FEATURES: Material ABS**

Control various amounts of flowing liquid in a small-scale process. Detect the amount of flowing liquid in a pump, hot water and warm water supplies. The magnetic flap is located in the middle of the tunnel; it will rise and have an initial contact with the hall sensor at the top of the flow sensor to stop the water flow.