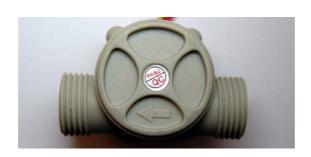

## Vass Asia Sensormatic

FL-04-ABS

## **FEATURES:** Material ABS

Control various amounts of flowing liquid in a small-scale process. Detect the amount of flowing liquid in a pump, hot water and warm water supplies. The whirl fan is located in the middle of the sensor; The water pressure will dictate the water flow.