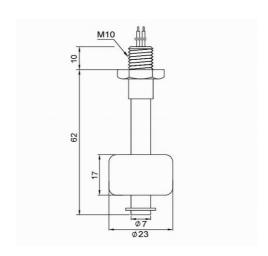

## **FLOAT SENSOR**

## FT-V62-PP

## Vass Asia sensormatic

FEATURES: Material: PP

This item is a versatile, vertically mounted switch designed and priced for a full range of OEM and special purpose level control applications. Available in 1/8" NPT or 3/8" mounting options, it can be easily converted from normally open to normally close by inverting the float. Ideal for shallow tanks, this item has a larger displacement than the subcompact model and its large selection of engineered plastic materials make it suitable for unlimited types of media including water-based, oil- based, low density and ultra pure liquids.

## **SPECIFICATION**

| Part No.                  | FT-V62-PP             |
|---------------------------|-----------------------|
| Contact Rating (Max.)     | 10(VA)W               |
| Switching Voltage (Max.)  | 200VDC                |
| Switching Current (Max.)  | 0.5A                  |
| Breakdown Voltage (Max.)  | 300VDC                |
| Carry Current (Max.)      | 1.5Amp.DC             |
| Contact Resistance (Max.) | 100mΩ                 |
| Operating Temperature     | -10 Deg C to 85 Deg C |