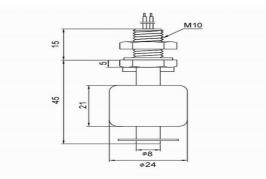

## FT-V45-PP-M10

## Vass Asia sensormatic

• Material: Float: PP, Body: PP + GF

This item is a versatile, vertically mounted switch designed and priced for a full range of OEM and special purpose level control applications. Available in M10 mounting, it can be easily converted from normally open to normally close by inverting the float. Ideal for shallow tanks, this item has a larger displacement than the sub-compact model and its large selection of engineered plastic materials make it suitable for unlimited types of media including waterbased, oil- based, low density and ultra pure liquids.

## SPECIFICATION

| Part No.                  | FT-V45-PP             |
|---------------------------|-----------------------|
| Contact Rating (Max.)     | 10(VA)W               |
| Switching Voltage (Max.)  | 200VDC                |
| Switching Current (Max.)  | 0.5A                  |
| Breakdown Voltage (Max.)  | 300VDC                |
| Carry Current (Max.)      | 1.5Amp.DC             |
| Contact Resistance (Max.) | 100mΩ                 |
| Operating Temperature     | -10 Deg C to 85 Deg C |