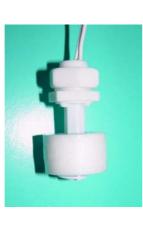

## **FLOAT SENSOR**

## FT-V45-PP-M10

## Vass Asia sensormatic

• Material: Float: PP, Body: PP + GF

This item is a versatile, vertically mounted switch designed and priced for a full range of OEM and special purpose level control applications. Available in M10 mounting, it can be easily converted from normally open to normally close by inverting the float. Ideal for shallow tanks, this item has a larger displacement than the sub-compact model and its large selection of engineered plastic materials make it suitable for unlimited types of media including waterbased, oil- based, low density and ultra pure liquids.