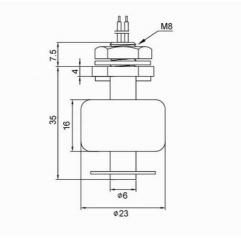

## **FLOAT SENSOR**

## FT-V35-PP

## Vass Asia sensormatic

• Material: Float: PP, Body: PP + GF

This item is a versatile, vertically mounted switch designed and priced for a full range of OEM and special purpose level control applications. Available in 1/8" NPT or 3/8" mounting options, it can be easily converted from normally open to normally close by inverting the float. Ideal for shallow tanks, this item has a larger displacement than the sub-compact model and its large selection of engineered plastic materials make it suitable for unlimited types of media including water-based, oil- based, low density and ultra pure liquids.

## **SPECIFICATION**

| Part No.                  | FT-V35-PP             |
|---------------------------|-----------------------|
| Contact Rating (Max.)     | 10(VA)W               |
| Switching Voltage (Max.)  | 200Volts.DC           |
| Switching Current (Max.)  | 0.5Amp.DC             |
| Breakdown Voltage (Max.)  | 300Volts.DC           |
| Carry Current (Max.)      | 1.5A.DC               |
| Contact Resistance (Max.) | 100Milliohms          |
| Operating Temperature     | -10 Deg C to 85 Deg C |