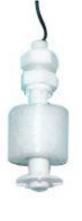

## **FLOAT SENSOR**

## FT-V35-PP

## Vass Asia sensormatic

• Material: Float: PP, Body: PP + GF

This item is a versatile, vertically mounted switch designed and priced for a full range of OEM and special purpose level control applications. Available in 1/8" NPT or 3/8" mounting options, it can be easily converted from normally open to normally close by inverting the float. Ideal for shallow tanks, this item has a larger displacement than the sub-compact model and its large selection of engineered plastic materials make it suitable for unlimited types of media including water-based, oil- based, low density and ultra pure liquids.