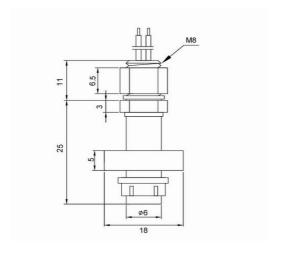

#### Features:

• Material: Float & Body - PP

This item is a versatile, vertically mounted switch designed and priced for a full range of OEM and special purpose level control applications. Available in 1/8" NPT or 3/8" mounting options, it can be easily converted from normally open to normally close by inverting the float. Ideal for shallow tanks, this item has a larger displacement than the sub-compact model and its large selection of engineered plastic materials make it suitable for unlimited types of media including water-based, oil- based, low density and ultra pure

### **SPECIFICATION**

| Part No.                  | FT-V25-PP             |
|---------------------------|-----------------------|
| Contact Rating (Max.)     | 10W                   |
| Switching Voltage (Max.)  | 100VDC                |
| Switching Current (Max.)  | 0.5A                  |
| Breakdown Voltage (Max.)  | 220VDC                |
| Carry Current (Max.)      | 1.0A                  |
| Contact Resistance (Max.) | 100mΩ                 |
| Operating Temperature     | -10 Deg C to 60 Deg C |