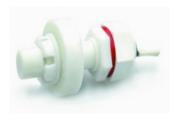

## **FLOAT SENSOR**

## FT-V25-PP

#### Features:

• Material: Float & Body - PP

This item is a versatile, vertically mounted switch designed and priced for a full range of OEM and special purpose level control applications. Available in 1/8" NPT or 3/8" mounting options, it can be easily converted from normally open to normally close by inverting the float. Ideal for shallow tanks, this item has a larger displacement than the sub-compact model and its large selection of engineered plastic materials make it suitable for unlimited types of media including water-based, oil- based, low density and ultra pure