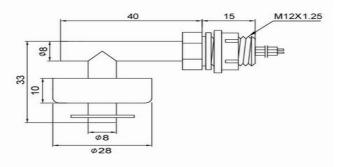

## **FLOAT SENSOR**

## FT-H6-PP

#### Features:

 Material: Float: PP, Body: PP

This item is a versatile, horizontally mounted switch designed and priced for a full range of OEM and special purpose level control applications. Available in M12 mounting options, it can be easily converted from normally open to normally close by inverting the float. Ideal for shallow tanks, this item has a larger displacement than the sub-compact model and its large selection of engineered plastic materials make it suitable for unlimited types of media including waterbased, oil- based, low density and ultra pure liquids.

### SPECIFICATION

| Part No.                  | FT-H6-PP              |
|---------------------------|-----------------------|
| Contact Rating (Max.)     | 10(VA)W               |
| Switching Voltage (Max.)  | 200VDC                |
| Switching Current (Max.)  | 0.5A                  |
| Breakdown Voltage (Max.)  | 300VDC                |
| Carry Current (Max.)      | 1.5Amp.DC             |
| Contact Resistance (Max.) | 100mΩ                 |
| Operating Temperature     | -10 Deg C to 85 Deg C |