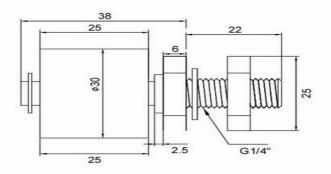

## Vass Asia sensormatic

 Material: Float: PP, Body: PP

This item is a versatile, horizontally mounted switch designed and priced for a full range of OEM and special purpose level control applications. Available in G1/4" mounting options, it can be easily converted from normally open to normally close by inverting the float. Ideal for shallow tanks, this item has a larger displacement than the sub-compact model and its large selection of engineered plastic materials make it suitable for unlimited types of media including waterbased, oil- based, low density and ultra pure liquids.