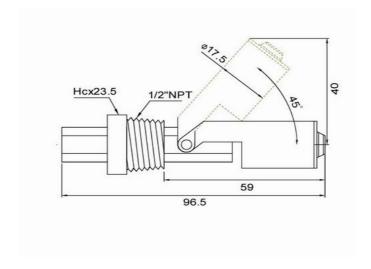

#### Features:

Material:

Float: PP, Body: PP

This item is a versatile, horizontally mounted switch designed and priced for a full range of OEM and special purpose level control applications. Available in 1/2" NPT mounting options, it can be easily converted from normally open to normally close by inverting the float. Ideal for shallow tanks, this item has a larger displacement than the sub-compact model and its large selection of engineered plastic materials make it suitable for unlimited types of media including water-based, oil- based, low density and ultra pure liquids.

### **SPECIFICATION**

| Part No.                  | FT-H3-PP              |
|---------------------------|-----------------------|
| Contact Rating (Max.)     | 10(VA)W               |
| Switching Voltage (Max.)  | 200VDC                |
| Switching Current (Max.)  | 0.5A                  |
| Breakdown Voltage (Max.)  | 300VDC                |
| Carry Current (Max.)      | 1.5Amp.DC             |
| Contact Resistance (Max.) | 100mΩ                 |
| Operating Temperature     | -10 Deg C to 85 Deg C |