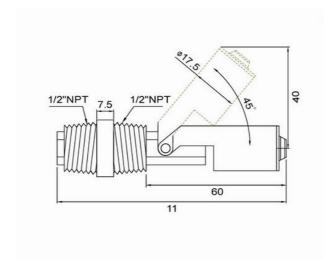

#### Features:

Material:

Float: PP, Body: PP

This item is a versatile, horizontally mounted switch designed and priced for a full range of OEM and special purpose level control applications. Available in 1/2" NPT mounting options, it can be easily converted from normally open to normally close by inverting the float. Ideal for shallow tanks, this item has a larger displacement than the sub-compact model and its large selection of engineered plastic materials make it suitable for unlimited types of media including waterbased, oil- based, low density and ultra pure liquids.

## **SPECIFICATION**

| Part No.                  | FT-H2-PP              |
|---------------------------|-----------------------|
| Contact Rating (Max.)     | 10(VA)W               |
| Switching Voltage (Max.)  | 200VDC                |
| Switching Current (Max.)  | 0.5A                  |
| Breakdown Voltage (Max.)  | 300VDC                |
| Carry Current (Max.)      | 1.5Amp.DC             |
| Contact Resistance (Max.) | 100mΩ                 |
| Operating Temperature     | -10 Deg C to 85 Deg C |