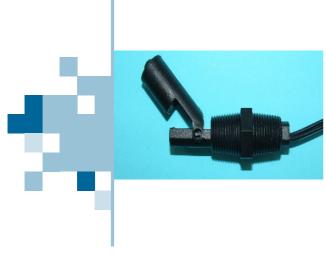

#### Features:

Material:

Float: PP, Body: PP

This item is a versatile, horizontally mounted switch designed and priced for a full range of OEM and special purpose level control applications. Available in 1/2" NPT mounting options, it can be easily converted from normally open to normally close by inverting the float. Ideal for shallow tanks, this item has a larger displacement than the sub-compact model and its large selection of engineered plastic materials make it suitable for unlimited types of media including waterbased, oil- based, low density and ultra pure liquids.