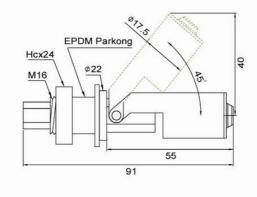

#### Features:

 Material: Float: PP, Body: PP

This item is a versatile, horizontally mounted switch designed and priced for a full range of OEM and special purpose level control applications. Available in M 16 mounting options, it can be easily converted from normally open to normally close by inverting the float. Ideal for shallow tanks, this item has a larger displacement than the sub-compact model and its large selection of engineered plastic materials make it suitable for unlimited types of media including waterbased, oil- based, low density and ultra pure liquids.

### SPECIFICATION

| Part No.                  | FT-H1-PP              |
|---------------------------|-----------------------|
| Contact Rating (Max.)     | 10(VA)W               |
| Switching Voltage (Max.)  | 200VDC                |
| Switching Current (Max.)  | 0.5A                  |
| Breakdown Voltage (Max.)  | 300VDC                |
| Carry Current (Max.)      | 1.5Amp.DC             |
| Contact Resistance (Max.) | 100mΩ                 |
| Operating Temperature     | -10 Deg C to 85 Deg C |